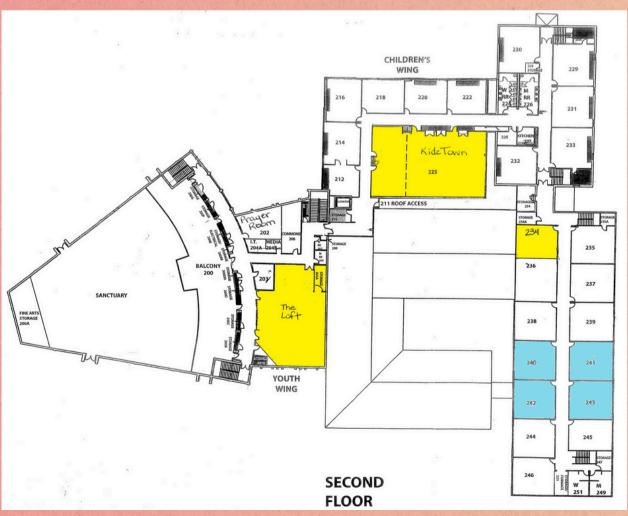

# SCHEDULE OF EVENTS

**EVALUATORS ORIENTATION** THE LOFT 8:00 AM 8:40 AM PARTICIPANT ORIENTATION

9:00 AM PRESENTATIONS BEGINS

12:00 PM **LUNCH SERVED** 

1:45 PM **CELEBRATION SERVICE** 

**SANCTUARY** 

SEE SCHEDULE

# THE LOFT

| TIME     | CATEGORY                    | NAME               | CHURCH                       |
|----------|-----------------------------|--------------------|------------------------------|
| 9:00 AM  | Guitar Solo                 | Joseph Wenning     | Milan Bridge of Hope         |
| 9:06 AM  | Guitar Solo                 | Lane Deaton        | Milan Bridge of Hope         |
| 9:12 AM  | Guitar Solo                 | Micah Traweek      | Newburgh Abundant Life       |
| 9:19 AM  | FUN - Guitar Solo           | Kaiah Reedy        | Greenwood Grace AG           |
| 9:26 AM  | Brass Solo                  | Reagan Vaughn      | Evansville Oak Hill          |
| 9:33 AM  | Instrumental Solo, Folk     | Joseph Wenning     | Milan Bridge of Hope         |
| 9:40 AM  | Instrumental Ensemble, Trad | River City         | Lafayette River City         |
| 9:47 AM  | String Solo                 | Caden Furnish      | Milan Bridge of Hope         |
| 9:53 AM  | String Solo                 | Rinah Justin       | W Lafayette Connection Point |
| 10:00 AM | Percussion Solo Trad, Jr    | Isaac Wenning      | Milan Bridge of Hope         |
| 10:07 AM | Percussion Solo Trad, Sr    | Elijah Mel         | Fort Wayne First AG          |
| 10:15 AM | Piano Solo, Sr              | Joseph Brown       | Greenwood Grace AG           |
| 10:21 AM | Piano Solo, Sr              | Nico Inman         | Mooresville Springhill CC    |
| 10:28 AM | FUN - Piano Solo            | Kallie Quiroga     | Valparaiso Heartland CC      |
| 10:34 AM | FUN - Piano Solo            | Elli Haan          | DeMotte Calvary AG           |
| 10:41 AM | Woodwind Solo               | Levi Wyatt         | Avon Crossroads Church       |
| 10:47 AM | Woodwind Solo               | Caleb Dixon        | Milan Bridge of Hope         |
| 10:54 AM | Rap Solo                    | Abraham Eicher     | Milan Bridge of Hope         |
| 11:01 AM | FUN - Vocal Ensem, Small    | Stitch and Angel   | Fishers Life Church          |
| 11:07 AM | FUN - Vocal Ensem, Small    | God's Daughters    | Lafayette River City         |
| 11:14 AM | Vocal Ensemble, Small       | Faithfilled        | Richmond Lighthouse          |
| 11:20 AM | Vocal Ensemble, Small       | Schemmann Twins    | Indianapolis Franklin Park   |
| 11:26 AM | Vocal Ensemble, Small       | Ariana and Rileigh | Richmond Lighthouse          |
| 11:32 AM | Vocal Ensemble, Small       | Crimson Angels     | Jasonville Assembly          |
| 11:38 AM | Vocal Ensemble, Small       | Revival Sisters    | Greenwood Grace AG           |
| 11:45 AM | FUN - Percussion Solo, Trad | Henry Koehler      | Lebanon Access Church        |
| 11:52 AM | Rap Group                   | CCLA               | Milan Bridge of Hope         |
| 11:59 AM | Songwriting                 | Isabella Kennedy   | Valparaiso Heartland CC      |
| 12:05 PM | Songwriting                 | Solly              | Milan Bridge of Hope         |
| 12:12 PM | Piano Solo, Classical       | Ethan Kihiu        | New Palestine Church 52      |
| 12:19 PM | Piano Solo, Classical       | Erin Kihiu         | New Palestine Church 52      |
| 12:27 PM | Worship Team, Small         | Strive Youth       | Owensville Dayspring         |